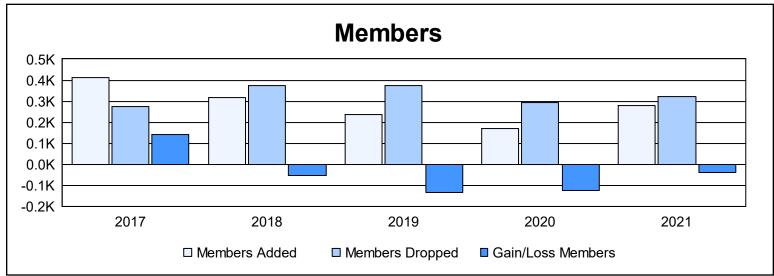

District 1 A As of June 2021 Cumulative

| Year      | New<br>Clubs | Dropped<br>Clubs | Gain/<br>Loss<br>Clubs | New<br>Members | Charter<br>Members | Reinstate<br>Members | Transfer<br>Members | Total<br>Member<br>Added | Total<br>Members<br>Dropped | Gain/<br>Loss<br>Members |
|-----------|--------------|------------------|------------------------|----------------|--------------------|----------------------|---------------------|--------------------------|-----------------------------|--------------------------|
| 2016-2017 | 5            | 1                | 4                      | 252            | 141                | 15                   | 6                   | 414                      | 275                         | 139                      |
| 2017-2018 | 3            | 2                | 1                      | 210            | 80                 | 12                   | 16                  | 318                      | 373                         | -55                      |
| 2018-2019 | 1            | 5                | -4                     | 166            | 33                 | 32                   | 7                   | 238                      | 372                         | -134                     |
| 2019-2020 | 0            | 2                | -2                     | 159            | 3                  | 7                    | 0                   | 169                      | 292                         | -123                     |
| 2020-2021 | 3            | 2                | 1                      | 146            | 108                | 20                   | 7                   | 281                      | 321                         | -40                      |
| Average   | 2            | 2                | 0                      | 187            | 73                 | 17                   | 7                   | 284                      | 327                         | -43                      |